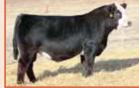

### **Onstot Cattle**

Don Onstot 515-979-3322

Miss Sadie F78

Black Baldy Dbl. Polled Purebred

EPDs: CE BW WW ΥW ADG MCE Milk MWW Stay 12 -.1 70 106 .23 8 21 56 18 DOC ΑPI 11.1 30.0 -.43 .04 -.074 1.03 132 73

ASA#3426201 Tattoo: F78C BD: 1-2-18 Adj. BW: 75 Adj. WW: N/A

S D S Graduate 006X CCR Wide Range 9005A CCR Ms. Apple 9332W MCM Top Grade 018X Cason's Miss Sylvia Cason's Miss Faith

Miss Sadie represents everything we want in a purebred female - from her unique pedigree to her nearly perfect body type. Sadie was successfully shown at the Iowa State Fair, standing 2nd in Class and making a run for Reserve Division. This show heifer prospect should be very competitive next summer in the show ring, but down the road as a cow is where she will shine the brightest.

Breeder: Cason's Pride & Joy Simm.