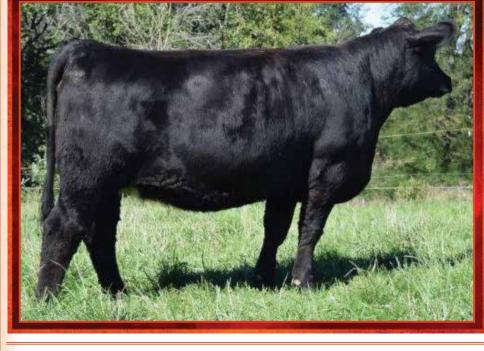

#### Miss Kinslev F301

Black Dbl. Polled Purebred

EPDs: MWW Stay ADG 83 60 .14 5 20 50 21 2.3 CW ΥG Marb ВF RFA ΔPI ΤI 13.3 -.42 .10 -.099 .59 130 65

ASA#3426206 Tattoo: F301 BD: 1-19-18 Adj. BW: 92 Adi. WW: N/A

**SAS 787M** SS Ebonys Grandmaster Cason's Miss Emma Grace Sandy Acres 301W

JF General 516R

SAS Deep Rock 12U

Miss Kinsley is a solid black SAS Deep Rock daughter. She is extremely big ribbed, long sided and feminine fronted. When you analyze this female, you see real cow power with tremendous genetic and show ring potential. Her dam, Miss Emma Grace,

is a Grandmaster daughter that has a proven track record for producing attractive high performance cattle. Emma Grace herself was Reserve Champion Bred and Owned at the 2013 North Central Classic in South Dakota.

Breeder: Onstot Cattle