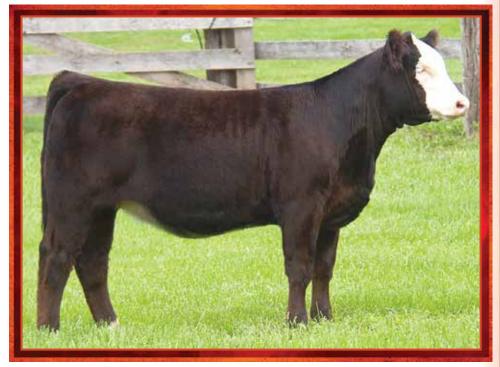

### Onstots Anna 804F

**Black Polled Purebred** EPDs: MWW Stav YW ADG Milk 3.3 69 101 .20 24 58 16 Marb BF REA ΑPI ΥG 32.2 -.35 .02 -.101 .62 108 66

ASA#3452563 Tattoo: 804F BD: 1-20-18 Adj. BW: 82 Adi. WW: 676

JF Milestone 999W **HPF Tradecraft D010** RP/MP Right To Love 015U F Nichols Muhammad RBS Ms. U830 **RBS Super Star** 

The combination of genetic potential and phenotype makes Anna a very special offering. She possesses a broad top and wide quarter yet maintains a truckload of femininity. Long bodied and big-footed, she is built for years of service. Anna's dam is ten years old and

a reliable producer, so no guesswork here. It's been said that if it doesn't hurt then you are selling the wrong one. Well, letting go of Anna will leave a mark. Her opportunities are endless.

DANR Ms. Locked Up F238