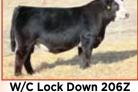

Black Baldy Dbl. Polled 3/4 SM 1/4 AN

CF BW WW YW ADG MCE Milk MWW Stay 10 1.2 70 106 .22 4 19 53 16 Marh RF 34.2 -.29 .07 -.068 .70 114 66

ASA#3461500 Tattoo: F15 BD: 3-26-18 Adj. BW: 76 Adj. WW: N/A

W/C Lock Down 206Z WS Stepping Stone B44 WS Ms. Upgrade Z15 STF Shocking Dream SJ14 VPF/Core Shocking Lady Sandeen Lady 714T

This black baldie female is full of potential. Super clean fronted with excellent rib shape and design. The Stepping Stones we have had keep getting better with age. The cow family behind this one is about as solid as you will find.