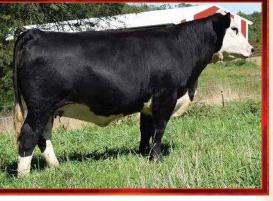

### **Onstot Cattle**

Don Onstot 515-979-3322

Miss Sadie F78

Black Baldy Dbl. Polled Purebred

EPDs: CE BW WW ΥW ADG MCE Milk MWW Stay 12 -.1 70 106 .23 8 21 56 18 DOC ΑPI 11.1 30.0 -.43 .04 -.074 1.03 132 73

ASA#3426201 Tattoo: F78C BD: 1-2-18 Adj. BW: 75 Adj. WW: N/A

S D S Graduate 006X CCR Wide Range 9005A CCR Ms. Apple 9332W MCM Top Grade 018X Cason's Miss Sylvia Cason's Miss Faith

Miss Sadie represents everything we want in a purebred female - from her unique pedigree to her nearly perfect body type. Sadie was successfully shown at the Iowa State Fair, standing 2nd in Class and making a run for Reserve Division. This show heifer prospect should be very competitive next summer in the show ring, but down the road as a cow is where she will shine the brightest.

Breeder: Cason's Pride & Joy Simm.