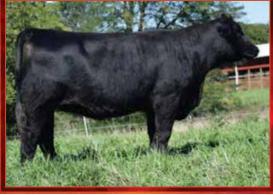

#### son's Miss E301\

Black Dbl. Polled Purebred

BW WW YW ADG MCE Milk MWW Stav 13 .1 69 100 .19 8 27 61 17 Marb ΑPI RFA

> -.110 .68 133 74

.07

ASA#3357269 Tattoo: E301W BD: 1-10-17 Adj. BW: 78 Adj. WW: N/A

**Hooks Taurus 24T** Hook's Yellowstone 97Y **Hooks Sheyenne 77S** WS Independence T71 Sandy Acres 301W

Sandy Acres 107S

10.7 23.7 -.43

Miss E301W is one of our first Yellowstone daughter and we sure hate to part with this one. This female's dam, Sandy Acres 301W, is one powerful brood cow that consistently produce top notch replacement female and power house herd sires. If you believe in EPDs, take a look at her profile. It will be hard to find them any better.

A.I. Sire: W/C Rapid Fire 2101C on 5-4-18

Est. Plan Mating EPDs: 13 -.55 60 96 .22 6 29 59 16 11.65 Carcass: 30.35 -.33 .29 -.07 .75 130 70

Breeder: Cason's Pride & Joy Simm.