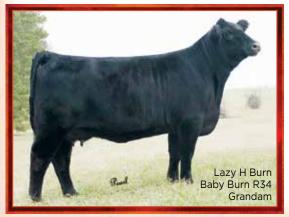

ASA#3444906 Tattoo: 617F BD: 3-9-18 Adj. BW: 76 Adj. WW: N/A

W/C United 956Y
TNT BCR Unified B203
Ms. NLC Tanker Z2058
Sandeen Upper Class 2386
Schooley Miss R34 617D
Lazy H Burn Baby Burn R34

This female is out of a daughter of Lazy H Burn Baby Burn R34 and she has delivered on her first calf. This young heifer is a broody tank, with style and eye appeal. With a great pedigree and solid numbers, this will be a safe investment for someone. Breeder: Ver Ploeg Farm Ms. Steppina Up F15