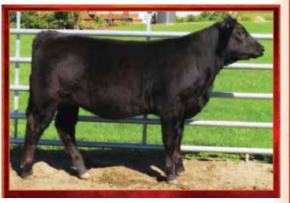

### **Onstot Cattle**

Don Onstot 515-979-3322

Miss Sadie F78

Black Baldy Dbl. Polled Purebred

EPDs: CE BW WW ΥW ADG MCE Milk MWW Stay 12 -.1 70 106 .23 8 21 56 18 DOC ΑPI 11.1 30.0 -.43 .04 -.074 1.03 132 73

ASA#3426201 Tattoo: F78C BD: 1-2-18 Adj. BW: 75 Adj. WW: N/A

S D S Graduate 006X CCR Wide Range 9005A CCR Ms. Apple 9332W MCM Top Grade 018X Cason's Miss Sylvia Cason's Miss Faith

Miss Sadie represents everything we want in a purebred female - from her unique pedigree to her nearly perfect body type. Sadie was successfully shown at the Iowa State Fair, standing 2nd in Class and making a run for Reserve Division. This show heifer prospect should be very competitive next summer in the show ring, but down the road as a cow is where she will shine the brightest.

Breeder: Cason's Pride & Joy Simm.