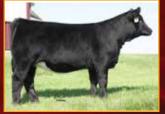

### **Onstot Cattle**

Don Onstot 515-979-3322

Miss Sadie F78

Black Baldy Dbl. Polled Purebred

EPDs: CE BW WW ΥW ADG MCE Milk MWW Stay 12 -.1 70 106 .23 8 21 56 18 DOC ΑPI 11.1 30.0 -.43 .04 -.074 1.03 132 73

ASA#3426201 Tattoo: F78C BD: 1-2-18 Adj. BW: 75 Adj. WW: N/A

S D S Graduate 006X CCR Wide Range 9005A CCR Ms. Apple 9332W MCM Top Grade 018X Cason's Miss Sylvia Cason's Miss Faith

Miss Sadie represents everything we want in a purebred female - from her unique pedigree to her nearly perfect body type. Sadie was successfully shown at the Iowa State Fair, standing 2nd in Class and making a run for Reserve Division. This show heifer prospect should be very competitive next summer in the show ring, but down the road as a cow is where she will shine the brightest.

Breeder: Cason's Pride & Joy Simm.