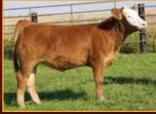

### Onstots Anna 804F

**Black Polled Purebred** EPDs: MWW Stav YW ADG Milk 3.3 69 101 .20 24 58 16 Marb BF REA ΑPI ΥG 32.2 -.35 .02 -.101 .62 108 66

ASA#3452563 Tattoo: 804F BD: 1-20-18 Adj. BW: 82 Adi. WW: 676

JF Milestone 999W **HPF Tradecraft D010** RP/MP Right To Love 015U F Nichols Muhammad RBS Ms. U830 **RBS Super Star** 

The combination of genetic potential and phenotype makes Anna a very special offering. She possesses a broad top and wide quarter yet maintains a truckload of femininity. Long bodied and big-footed, she is built for years of service. Anna's dam is ten years old and

a reliable producer, so no guesswork here. It's been said that if it doesn't hurt then you are selling the wrong one. Well, letting go of Anna will leave a mark. Her opportunities are endless.

DANR Ms. Locked Up F238