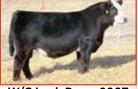

#### Miss Kinslev F301

Black Dbl. Polled Purebred

EPDs: MWW Stay ADG 83 60 .14 5 20 50 21 2.3 CW ΥG Marb ВF RFA ΔPI ΤI 13.3 -.42 .10 -.099 .59 130 65

ASA#3426206 Tattoo: F301 BD: 1-19-18 Adj. BW: 92 Adi. WW: N/A

**SAS 787M** SS Ebonys Grandmaster Cason's Miss Emma Grace Sandy Acres 301W

JF General 516R

SAS Deep Rock 12U

Miss Kinsley is a solid black SAS Deep Rock daughter. She is extremely big ribbed, long sided and feminine fronted. When you analyze this female, you see real cow power with tremendous genetic and show ring potential. Her dam, Miss Emma Grace,

is a Grandmaster daughter that has a proven track record for producing attractive high performance cattle. Emma Grace herself was Reserve Champion Bred and Owned at the 2013 North Central Classic in South Dakota.

Breeder: Onstot Cattle