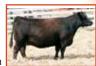

#### Miss Kinslev F301

Black Dbl. Polled Purebred

EPDs: MWW Stay ADG 83 60 .14 5 20 50 21 2.3 CW ΥG Marb ВF RFA ΔPI ΤI 13.3 -.42 .10 -.099 .59 130 65

ASA#3426206 Tattoo: F301 BD: 1-19-18 Adj. BW: 92 Adi. WW: N/A

**SAS 787M** SS Ebonys Grandmaster Cason's Miss Emma Grace Sandy Acres 301W

JF General 516R

SAS Deep Rock 12U

Miss Kinsley is a solid black SAS Deep Rock daughter. She is extremely big ribbed, long sided and feminine fronted. When you analyze this female, you see real cow power with tremendous genetic and show ring potential. Her dam, Miss Emma Grace,

is a Grandmaster daughter that has a proven track record for producing attractive high performance cattle. Emma Grace herself was Reserve Champion Bred and Owned at the 2013 North Central Classic in South Dakota.

Breeder: Onstot Cattle