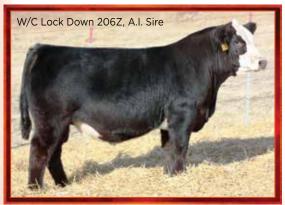

Black Baldy Dbl. Polled 3/4 SM 1/4 AN

CF BW WW YW ADG MCE Milk MWW Stay 10 1.2 70 106 .22 4 19 53 16 Marh RF 34.2 -.29 .07 -.068 .70 114 66

ASA#3461500 Tattoo: F15 BD: 3-26-18 Adj. BW: 76 Adj. WW: N/A

W/C Lock Down 206Z WS Stepping Stone B44 WS Ms. Upgrade Z15 STF Shocking Dream SJ14 VPF/Core Shocking Lady Sandeen Lady 714T

This black baldie female is full of potential. Super clean fronted with excellent rib shape and design. The Stepping Stones we have had keep getting better with age. The cow family behind this one is about as solid as you will find.