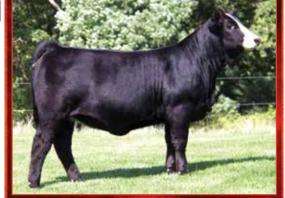

Black Dbl. Polled Purebred

EPDs: CF BW WW YW ADG MCE Milk MWW Stav 10 1.6 101 .23 3 21 19 65 54 RΕΔ RF

-.102

124 66

ASA#3461502 Tattoo: F238 BD: 1-20-18 Adj. BW: 91 ET Adj. WW: N/A

**Remington On Target 2S** Remingon Lock N Load 54U Bar15 Miss Knight 78E-51G Remington Red Label HR SS Ebonys Reflection SOSF Ebonys Joy L-123

I could write a book on the pedigree of this female. Her mother has produced several high sellers at multiple sales across the country. Her sire is one of the great ones. If you are in search of a female to build a herd around, don't miss this one. Big middled, big topped and thick made. This one, in our minds, could be the next great one in the donor pen.