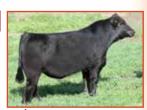

Black Dbl. Polled Purebred

EPDs: CF BW WW YW ADG MCE Milk MWW Stav 10 1.6 101 .23 3 21 19 65 54 RΕΔ RF

-.102

124 66

ASA#3461502 Tattoo: F238 BD: 1-20-18 Adj. BW: 91 ET Adj. WW: N/A

**Remington On Target 2S** Remingon Lock N Load 54U Bar15 Miss Knight 78E-51G Remington Red Label HR SS Ebonys Reflection SOSF Ebonys Joy L-123

I could write a book on the pedigree of this female. Her mother has produced several high sellers at multiple sales across the country. Her sire is one of the great ones. If you are in search of a female to build a herd around, don't miss this one. Big middled, big topped and thick made. This one, in our minds, could be the next great one in the donor pen.