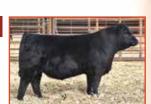

### Onstots Anna 804F

**Black Polled Purebred** EPDs: MWW Stav YW ADG Milk 3.3 69 101 .20 24 58 16 Marb BF REA ΑPI ΥG 32.2 -.35 .02 -.101 .62 108 66

ASA#3452563 Tattoo: 804F BD: 1-20-18 Adj. BW: 82 Adi. WW: 676

JF Milestone 999W **HPF Tradecraft D010** RP/MP Right To Love 015U F Nichols Muhammad RBS Ms. U830 **RBS Super Star** 

The combination of genetic potential and phenotype makes Anna a very special offering. She possesses a broad top and wide quarter yet maintains a truckload of femininity. Long bodied and big-footed, she is built for years of service. Anna's dam is ten years old and

a reliable producer, so no guesswork here. It's been said that if it doesn't hurt then you are selling the wrong one. Well, letting go of Anna will leave a mark. Her opportunities are endless.

DANR Ms. Locked Up F238