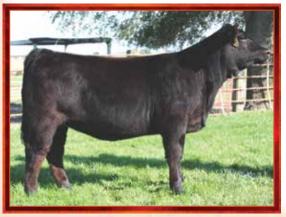

#### Miss Kinslev F301

Black Dbl. Polled Purebred

EPDs: MWW Stay ADG 83 60 .14 5 20 50 21 2.3 CW ΥG Marb ВF RFA ΔPI ΤI 13.3 -.42 .10 -.099 .59 130 65

ASA#3426206 Tattoo: F301 BD: 1-19-18 Adj. BW: 92 Adi. WW: N/A

**SAS 787M** SS Ebonys Grandmaster Cason's Miss Emma Grace Sandy Acres 301W

JF General 516R

SAS Deep Rock 12U

Miss Kinsley is a solid black SAS Deep Rock daughter. She is extremely big ribbed, long sided and feminine fronted. When you analyze this female, you see real cow power with tremendous genetic and show ring potential. Her dam, Miss Emma Grace,

is a Grandmaster daughter that has a proven track record for producing attractive high performance cattle. Emma Grace herself was Reserve Champion Bred and Owned at the 2013 North Central Classic in South Dakota.

Breeder: Onstot Cattle