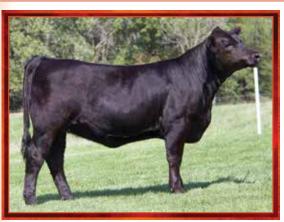

### **Onstot Cattle**

Don Onstot 515-979-3322

Miss Sadie F78

Black Baldy Dbl. Polled Purebred

EPDs: CE BW WW ΥW ADG MCE Milk MWW Stay 12 -.1 70 106 .23 8 21 56 18 DOC ΑPI 11.1 30.0 -.43 .04 -.074 1.03 132 73

ASA#3426201 Tattoo: F78C BD: 1-2-18 Adj. BW: 75 Adj. WW: N/A

S D S Graduate 006X CCR Wide Range 9005A CCR Ms. Apple 9332W MCM Top Grade 018X Cason's Miss Sylvia Cason's Miss Faith

Miss Sadie represents everything we want in a purebred female - from her unique pedigree to her nearly perfect body type. Sadie was successfully shown at the Iowa State Fair, standing 2nd in Class and making a run for Reserve Division. This show heifer prospect should be very competitive next summer in the show ring, but down the road as a cow is where she will shine the brightest.

Breeder: Cason's Pride & Joy Simm.